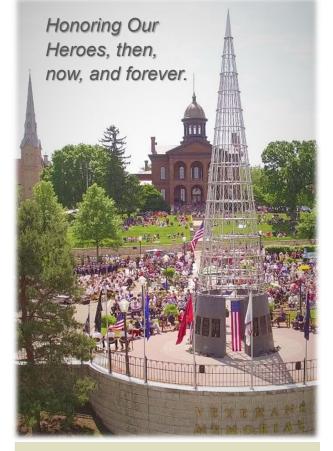

#### The Veterans Memorial was dedicated on Memorial Day, 2004. It is a focal point for patriotic ceremonies at Memorial Day and Veterans Dav. funerals, weddings. tributes and vigils honoring veterans

from all our nation's wars.