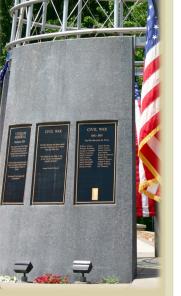

#### WALL OF HONOR

Names of all veterans from Stillwater area schools who died in service of their country are inscribed on the Wall of Honor around the base of the spire. A star on the paver indicates that the veteran's name is on the Wall of Honor. Anyone may sponsor one of the Wall of Honor names. Each sponsor receives a personalized plaque. The cost of sponsorship is \$300.