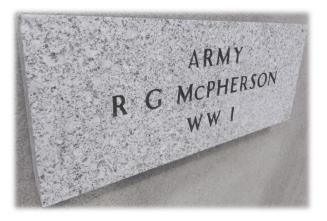

#### PAVERS

Pavers are 8" wide by 20" long by 2" thick. They are made from Irridian granite from an Isle, Minnesota quarry and are heat treated to bring out the coloration, natural texture, and beauty of the granite.

The Veterans Memorial is responsible for replacing cracked or chipped granite pavers at no charge to the donor. The Memorial Board will touch up paint on lettering as needed.

### PAVER INFORMATION

Engraved granite pavers are available to honor any veteran of military service including personnel presently serving in the military. Pavers also may be purchased to honor veterans who served in the Armed Forces of United States military allies.

#### PAVER PLACEMENT

Pavers are placed in alternating offset rows on both sides of walkways throughout the Memorial site. Placement may be requested side by side or in rows adjacent to one another. An effort has been made to make paver placement a "patchwork" of veterans of different time periods and branches of service, interspersed with the gold star pavers indicating that the veteran attended Stillwater area schools and died in time of war. All pavers are equally visible and all locations have equal status.